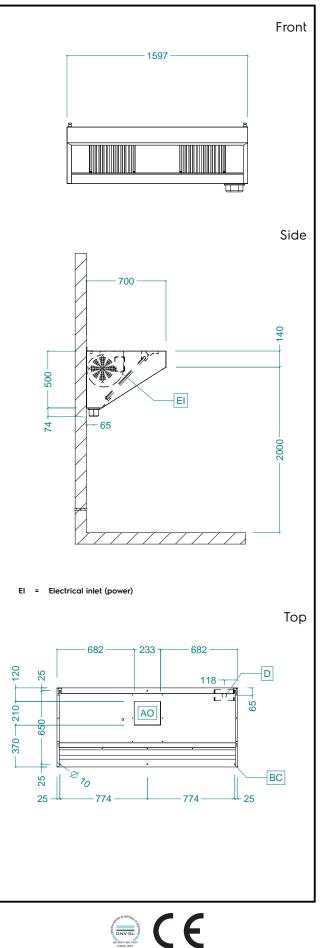

## Electric

| Supply voltage:<br>644179 (AMPV716BT)<br>Total Watts:<br>Built-in Fan Power:                              | 220-240 V/1N ph/50 Hz<br>0.3 kW<br>300 W |
|-----------------------------------------------------------------------------------------------------------|------------------------------------------|
| Key Information:                                                                                          |                                          |
| External dimensions, Width:<br>External dimensions, Depth:<br>External dimensions, Height:<br>Net weight: | 1600 mm<br>700 mm<br>500 mm<br>43 kg     |
|                                                                                                           |                                          |

# Air Emission:

Air capacity:

1900 mc/h